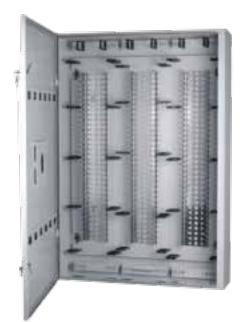

## **500 Series Connection Boxes**

The Series of wall mounted metal connection boxes with back mounting frames which have been constructed and assembled to obtain industry standards.

The boxes are constructed with balmy steel and finished in a pleasant grey color with stainless back mount frames and a brass earth block. 80mm knockouts are evenly distributed around the enclosure to aid installation.

#### **Features**

- Completely lockable door
- 180° opening door with swift release hinges
- Left & right handled door entry
- Internal cable manager rings
- Back mounts are immovably earthed to a 5-way earth bar

### **Ordering Information**

| No. | Description                      | Webb Part Number | Dimension (mm)     |
|-----|----------------------------------|------------------|--------------------|
| 1   | PVC Distribution Box 20 pair     | C.04.DB.20       | 170 x 120 x 35mm   |
| 2   | PVC Distribution Box 50 pair     | C.04.DB.50       | 258 x 107 x 90mm   |
| 3   | PVC Distribution Box 100 pair    | C.04.DB.100      | 320 x 209 x 122mm  |
| 4   | Metal Distribution Box 340 pair  | C.04.DB.340      | 1100 x 280 x 150mm |
| 5   | Metal Distribution Box 680 pair  | C.04.DB.680      | 1100 x 500 x 150mm |
| 6   | Metal Distribution Box 1020 pair | C.04.DB.1020     | 1100 x 720 x 150mm |