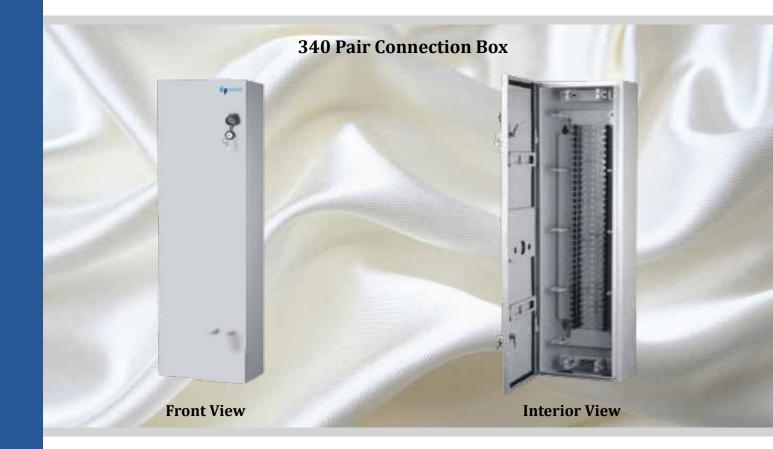

### **Ordering Information**

| No. | Description                      | Webb Part Number | Dimension (mm)     |
|-----|----------------------------------|------------------|--------------------|
| 1   | PVC Distribution Box 20 pair     | C.04.DB.20       | 170 x 120 x 35mm   |
| 2   | PVC Distribution Box 50 pair     | C.04.DB.50       | 258 x 107 x 90mm   |
| 3   | PVC Distribution Box 100 pair    | C.04.DB.100      | 320 x 209 x 122mm  |
| 4   | Metal Distribution Box 340 pair  | C.04.DB.340      | 1100 x 280 x 150mm |
| 5   | Metal Distribution Box 680 pair  | C.04.DB.680      | 1100 x 500 x 150mm |
| 6   | Metal Distribution Box 1020 pair | C.04.DB.1020     | 1100 x 720 x 150mm |