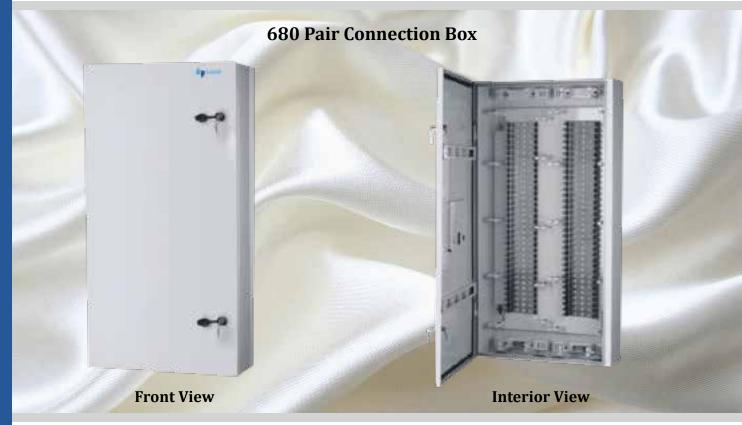

### **Ordering Information**

| No. | Description                      | Webb Part Number | Dimension (mm)     |
|-----|----------------------------------|------------------|--------------------|
| 1   | PVC Distribution Box 20 pair     | C.04.DB.20       | 170 x 120 x 35mm   |
| 2   | PVC Distribution Box 50 pair     | C.04.DB.50       | 258 x 107 x 90mm   |
| 3   | PVC Distribution Box 100 pair    | C.04.DB.100      | 320 x 209 x 122mm  |
| 4   | Metal Distribution Box 340 pair  | C.04.DB.340      | 1100 x 280 x 150mm |
| 5   | Metal Distribution Box 680 pair  | C.04.DB.680      | 1100 x 500 x 150mm |
| 6   | Metal Distribution Box 1020 pair | C.04.DB.1020     | 1100 x 720 x 150mm |