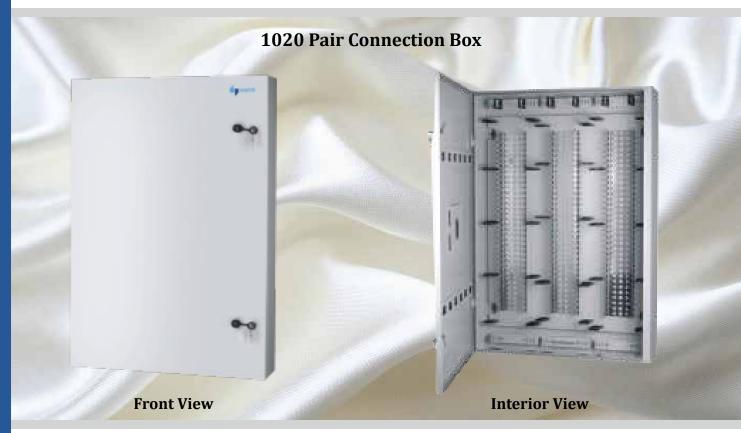

### **Ordering Information**

| No. | Description                      | Webb Part Number | Dimension (mm)     |
|-----|----------------------------------|------------------|--------------------|
| 1   | PVC Distribution Box 20 pair     | C.04.DB.20       | 170 x 120 x 35mm   |
| 2   | PVC Distribution Box 50 pair     | C.04.DB.50       | 258 x 107 x 90mm   |
| 3   | PVC Distribution Box 100 pair    | C.04.DB.100      | 320 x 209 x 122mm  |
| 4   | Metal Distribution Box 340 pair  | C.04.DB.340      | 1100 x 280 x 150mm |
| 5   | Metal Distribution Box 680 pair  | C.04.DB.680      | 1100 x 500 x 150mm |
| 6   | Metal Distribution Box 1020 pair | C.04.DB.1020     | 1100 x 720 x 150mm |